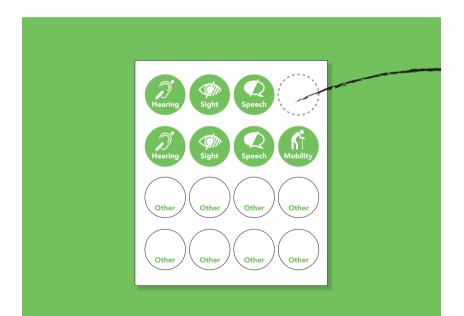

## how to prepare your Buses.gg accessibility card

Please affix the relevant sticker to the front of your accessibility card as shown below

Please see reverse for information on how to use your accessibility card when travelling with Buses.gg